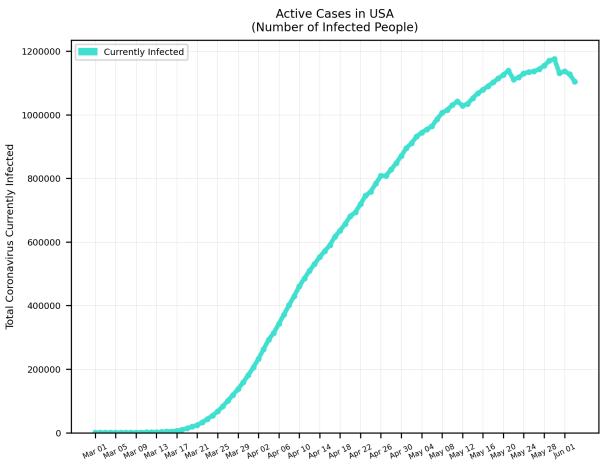

## COVID-19 Cases

As of Wednesday 6/03/2020, 4:00PM HST

Statistics regarding daily new cases and active cases of USA, UK, Brazil, India, Egypt, Russia, Israel, and Cyprus from March 1 to present.

Source: <a href="https://www.worldometers.info/coronavirus/">https://www.worldometers.info/coronavirus/</a>

Statistics regarding daily new cases are also included for Hawaii.

Source: <a href="https://health.hawaii.gov/news/covid-19-updates/">https://health.hawaii.gov/news/covid-19-updates/</a>



### USA





#### UK



### Russia





### Brazil





### India





### Israel





# Egypt





### Cyprus





## Hawaii



#### Worldwide