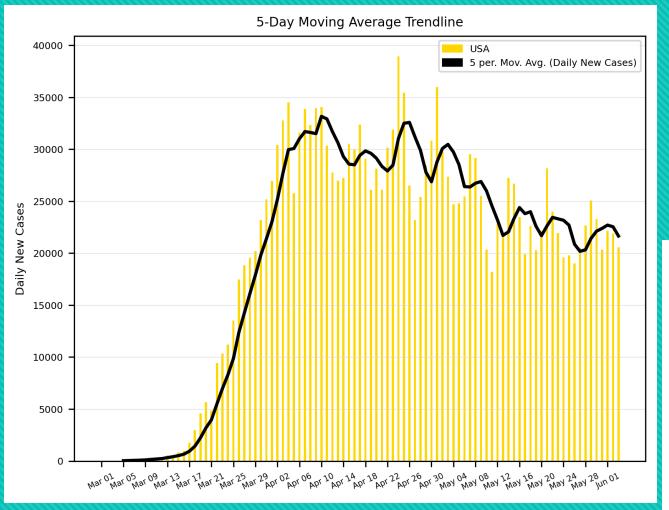

## COVID-19 Cases

As of Wednesday 6/03/2020, 4:00PM HST

Statistics regarding daily new cases and active cases of USA, UK, Brazil, India, Egypt, Russia, Israel, and Cyprus from March 1 to present.

Source: <a href="https://www.worldometers.info/coronavirus/">https://www.worldometers.info/coronavirus/</a>

Statistics regarding daily new cases are also included for Hawaii.

Source: <a href="https://health.hawaii.gov/news/covid-19-updates/">https://health.hawaii.gov/news/covid-19-updates/</a>



### USA





#### UK



### Russia





### Brazil





### India





### Israel





# Egypt





### Cyprus





## Hawaii



#### Worldwide