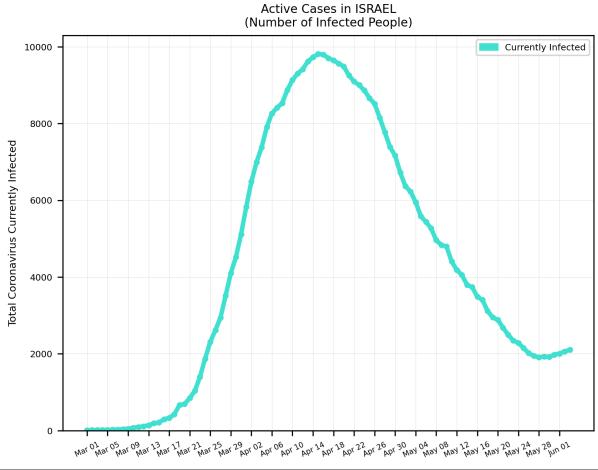

## COVID-19 Cases

As of Wednesday 6/03/2020, 4:00PM HST

Statistics regarding daily new cases and active cases of USA, UK, Brazil, India, Egypt, Russia, Israel, and Cyprus from March 1 to present.

Source: <a href="https://www.worldometers.info/coronavirus/">https://www.worldometers.info/coronavirus/</a>

Statistics regarding daily new cases are also included for Hawaii.

Source: <a href="https://health.hawaii.gov/news/covid-19-updates/">https://health.hawaii.gov/news/covid-19-updates/</a>



### USA





#### UK



### Russia





### Brazil





### India





### Israel





# Egypt





### Cyprus





## Hawaii



#### Worldwide