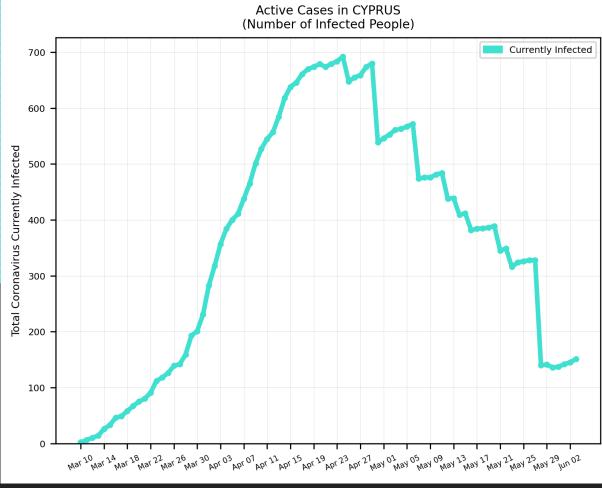

## COVID-19 Cases

As of Wednesday 6/03/2020, 4:00PM HST

Statistics regarding daily new cases and active cases of USA, UK, Brazil, India, Egypt, Russia, Israel, and Cyprus from March 1 to present.

Source: <a href="https://www.worldometers.info/coronavirus/">https://www.worldometers.info/coronavirus/</a>

Statistics regarding daily new cases are also included for Hawaii.

Source: <a href="https://health.hawaii.gov/news/covid-19-updates/">https://health.hawaii.gov/news/covid-19-updates/</a>



### USA





#### UK



### Russia





### Brazil





### India





### Israel





# Egypt





### Cyprus





## Hawaii



#### Worldwide