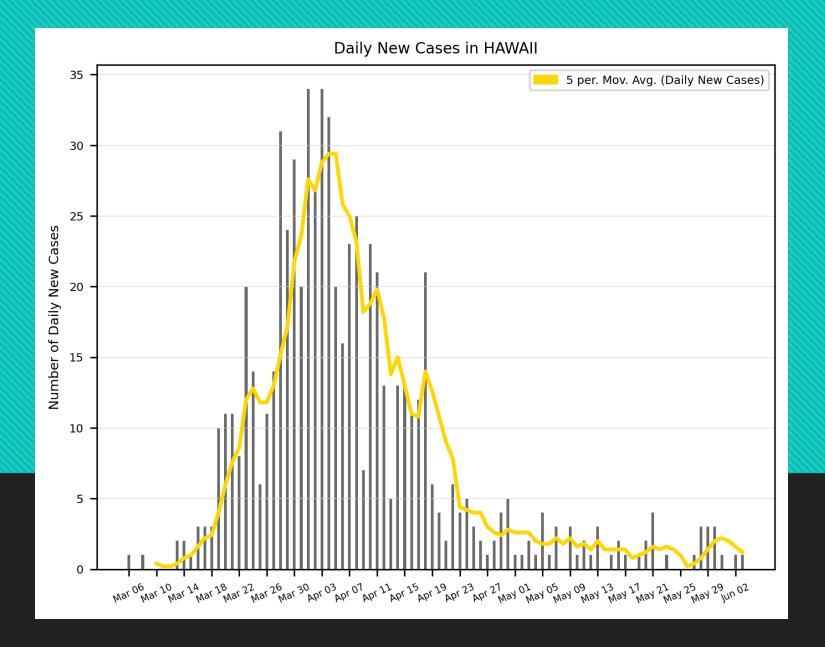

## COVID-19 Cases

As of Wednesday 6/03/2020, 4:00PM HST

Statistics regarding daily new cases and active cases of USA, UK, Brazil, India, Egypt, Russia, Israel, and Cyprus from March 1 to present.

Source: <a href="https://www.worldometers.info/coronavirus/">https://www.worldometers.info/coronavirus/</a>

Statistics regarding daily new cases are also included for Hawaii.

Source: <a href="https://health.hawaii.gov/news/covid-19-updates/">https://health.hawaii.gov/news/covid-19-updates/</a>



### USA





#### UK



### Russia





### Brazil





### India





### Israel





# Egypt





### Cyprus





## Hawaii



#### Worldwide