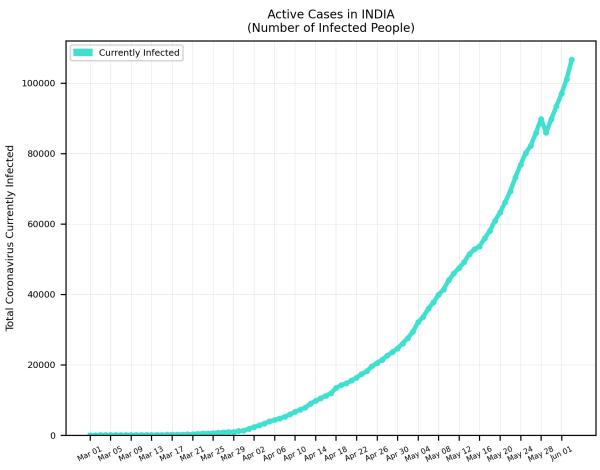

## COVID-19 Cases

As of Wednesday 6/03/2020, 4:00PM HST

Statistics regarding daily new cases and active cases of USA, UK, Brazil, India, Egypt, Russia, Israel, and Cyprus from March 1 to present.

Source: <a href="https://www.worldometers.info/coronavirus/">https://www.worldometers.info/coronavirus/</a>

Statistics regarding daily new cases are also included for Hawaii.

Source: <a href="https://health.hawaii.gov/news/covid-19-updates/">https://health.hawaii.gov/news/covid-19-updates/</a>



### USA





#### UK



### Russia





### Brazil





### India





### Israel





# Egypt





### Cyprus





## Hawaii



#### Worldwide