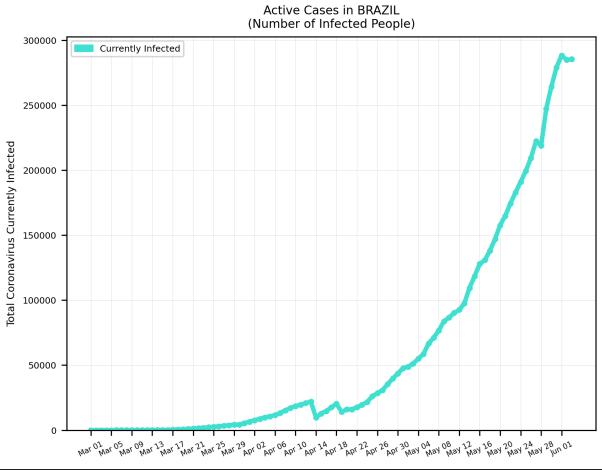

## COVID-19 Cases

As of Wednesday 6/03/2020, 4:00PM HST

Statistics regarding daily new cases and active cases of USA, UK, Brazil, India, Egypt, Russia, Israel, and Cyprus from March 1 to present.

Source: <a href="https://www.worldometers.info/coronavirus/">https://www.worldometers.info/coronavirus/</a>

Statistics regarding daily new cases are also included for Hawaii.

Source: <a href="https://health.hawaii.gov/news/covid-19-updates/">https://health.hawaii.gov/news/covid-19-updates/</a>



### USA





#### UK



### Russia





### Brazil





### India





### Israel





# Egypt





### Cyprus





## Hawaii



#### Worldwide