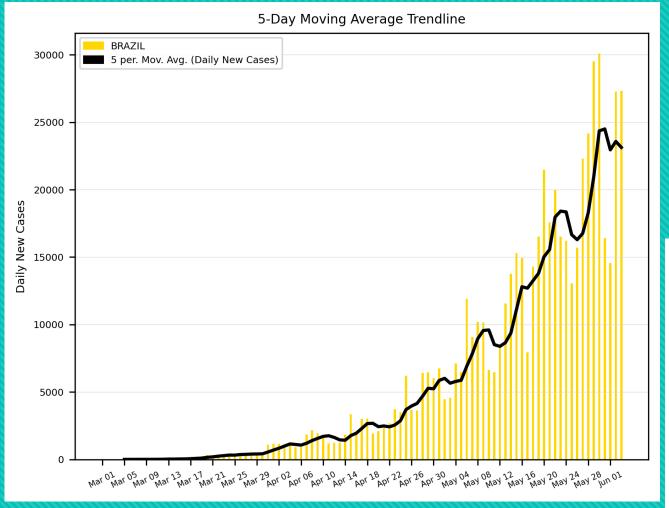

## COVID-19 Cases

As of Wednesday 6/03/2020, 4:00PM HST

Statistics regarding daily new cases and active cases of USA, UK, Brazil, India, Egypt, Russia, Israel, and Cyprus from March 1 to present.

Source: <a href="https://www.worldometers.info/coronavirus/">https://www.worldometers.info/coronavirus/</a>

Statistics regarding daily new cases are also included for Hawaii.

Source: <a href="https://health.hawaii.gov/news/covid-19-updates/">https://health.hawaii.gov/news/covid-19-updates/</a>



### USA





#### UK



### Russia





### Brazil





### India





### Israel





# Egypt





### Cyprus





## Hawaii



#### Worldwide