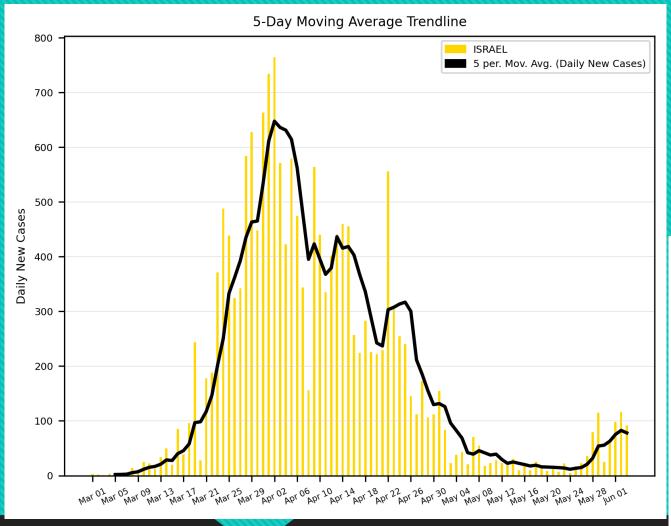

## COVID-19 Cases

As of Wednesday 6/03/2020, 4:00PM HST

Statistics regarding daily new cases and active cases of USA, UK, Brazil, India, Egypt, Russia, Israel, and Cyprus from March 1 to present.

Source: <a href="https://www.worldometers.info/coronavirus/">https://www.worldometers.info/coronavirus/</a>

Statistics regarding daily new cases are also included for Hawaii.

Source: <a href="https://health.hawaii.gov/news/covid-19-updates/">https://health.hawaii.gov/news/covid-19-updates/</a>



### USA





#### UK



### Russia





### Brazil





### India





### Israel





# Egypt





### Cyprus





## Hawaii



#### Worldwide