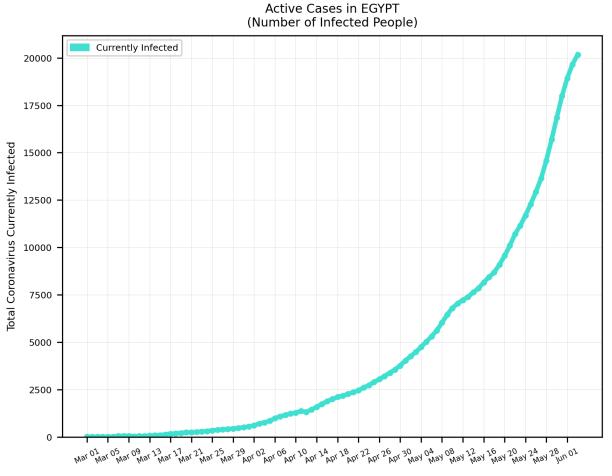

## COVID-19 Cases

As of Wednesday 6/03/2020, 4:00PM HST

Statistics regarding daily new cases and active cases of USA, UK, Brazil, India, Egypt, Russia, Israel, and Cyprus from March 1 to present.

Source: <a href="https://www.worldometers.info/coronavirus/">https://www.worldometers.info/coronavirus/</a>

Statistics regarding daily new cases are also included for Hawaii.

Source: <a href="https://health.hawaii.gov/news/covid-19-updates/">https://health.hawaii.gov/news/covid-19-updates/</a>



### USA





#### UK



### Russia





### Brazil





### India





### Israel





# Egypt





### Cyprus





## Hawaii



#### Worldwide