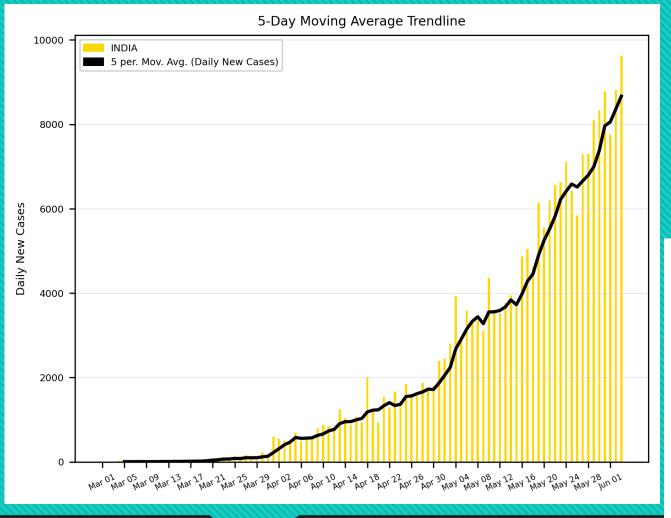

## COVID-19 Cases

As of Wednesday 6/03/2020, 4:00PM HST

Statistics regarding daily new cases and active cases of USA, UK, Brazil, India, Egypt, Russia, Israel, and Cyprus from March 1 to present.

Source: <a href="https://www.worldometers.info/coronavirus/">https://www.worldometers.info/coronavirus/</a>

Statistics regarding daily new cases are also included for Hawaii.

Source: <a href="https://health.hawaii.gov/news/covid-19-updates/">https://health.hawaii.gov/news/covid-19-updates/</a>



### USA





#### UK



### Russia





### Brazil





### India





### Israel





# Egypt





### Cyprus





## Hawaii



#### Worldwide