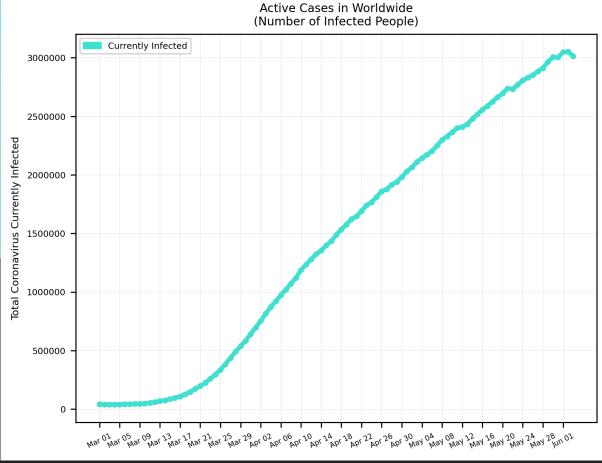

## COVID-19 Cases

As of Wednesday 6/03/2020, 4:00PM HST

Statistics regarding daily new cases and active cases of USA, UK, Brazil, India, Egypt, Russia, Israel, and Cyprus from March 1 to present.

Source: <a href="https://www.worldometers.info/coronavirus/">https://www.worldometers.info/coronavirus/</a>

Statistics regarding daily new cases are also included for Hawaii.

Source: <a href="https://health.hawaii.gov/news/covid-19-updates/">https://health.hawaii.gov/news/covid-19-updates/</a>



### USA





#### UK



### Russia





### Brazil





### India





### Israel





# Egypt





### Cyprus





## Hawaii



#### Worldwide