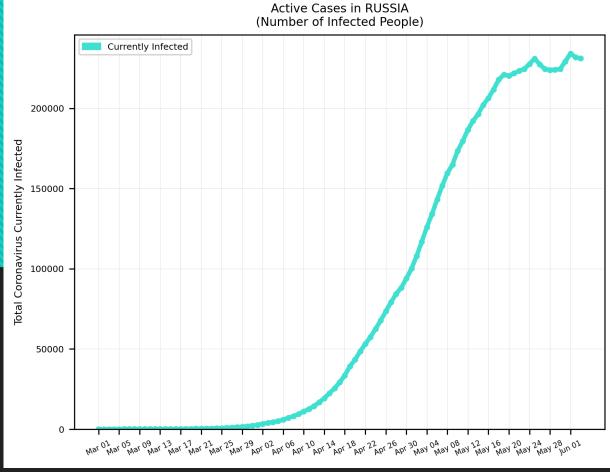

## COVID-19 Cases

As of Wednesday 6/03/2020, 4:00PM HST

Statistics regarding daily new cases and active cases of USA, UK, Brazil, India, Egypt, Russia, Israel, and Cyprus from March 1 to present.

Source: <a href="https://www.worldometers.info/coronavirus/">https://www.worldometers.info/coronavirus/</a>

Statistics regarding daily new cases are also included for Hawaii.

Source: <a href="https://health.hawaii.gov/news/covid-19-updates/">https://health.hawaii.gov/news/covid-19-updates/</a>



### USA





#### UK



### Russia





### Brazil





### India





### Israel





# Egypt





### Cyprus





## Hawaii



#### Worldwide