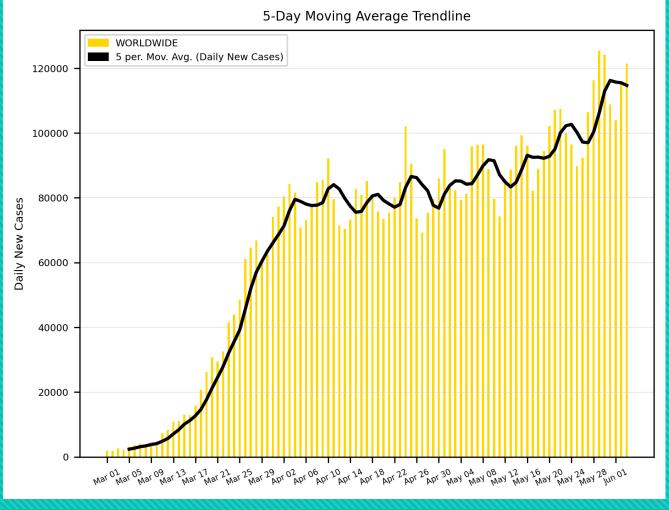

## COVID-19 Cases

As of Wednesday 6/03/2020, 4:00PM HST

Statistics regarding daily new cases and active cases of USA, UK, Brazil, India, Egypt, Russia, Israel, and Cyprus from March 1 to present.

Source: <a href="https://www.worldometers.info/coronavirus/">https://www.worldometers.info/coronavirus/</a>

Statistics regarding daily new cases are also included for Hawaii.

Source: <a href="https://health.hawaii.gov/news/covid-19-updates/">https://health.hawaii.gov/news/covid-19-updates/</a>



### USA





#### UK



### Russia





### Brazil





### India





### Israel





# Egypt





### Cyprus





## Hawaii



#### Worldwide