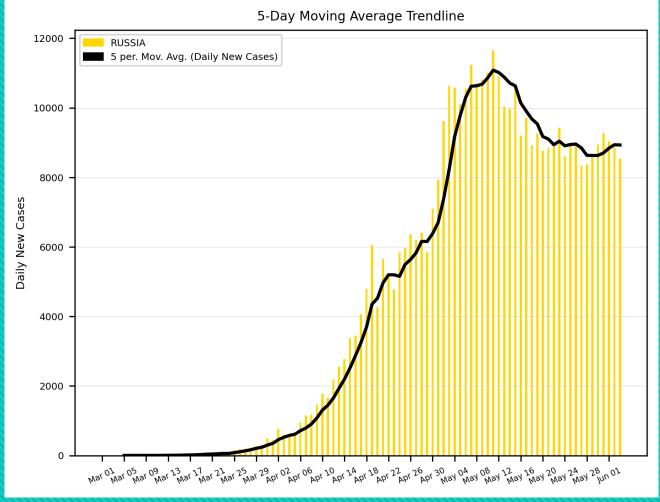

## COVID-19 Cases

As of Wednesday 6/03/2020, 4:00PM HST

Statistics regarding daily new cases and active cases of USA, UK, Brazil, India, Egypt, Russia, Israel, and Cyprus from March 1 to present.

Source: <a href="https://www.worldometers.info/coronavirus/">https://www.worldometers.info/coronavirus/</a>

Statistics regarding daily new cases are also included for Hawaii.

Source: <a href="https://health.hawaii.gov/news/covid-19-updates/">https://health.hawaii.gov/news/covid-19-updates/</a>



### USA





#### UK



### Russia





### Brazil





### India





### Israel





# Egypt





### Cyprus





## Hawaii



#### Worldwide