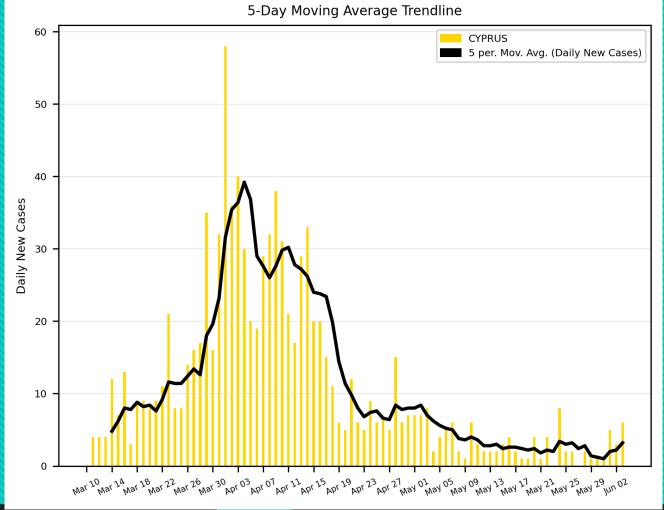

## COVID-19 Cases

As of Wednesday 6/03/2020, 4:00PM HST

Statistics regarding daily new cases and active cases of USA, UK, Brazil, India, Egypt, Russia, Israel, and Cyprus from March 1 to present.

Source: <a href="https://www.worldometers.info/coronavirus/">https://www.worldometers.info/coronavirus/</a>

Statistics regarding daily new cases are also included for Hawaii.

Source: <a href="https://health.hawaii.gov/news/covid-19-updates/">https://health.hawaii.gov/news/covid-19-updates/</a>



### USA





#### UK



### Russia





### Brazil





### India





### Israel





# Egypt





### Cyprus





## Hawaii



#### Worldwide