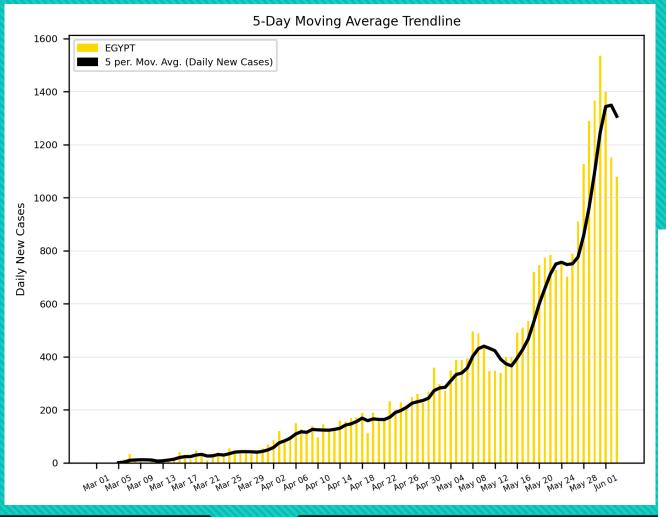

## COVID-19 Cases

As of Wednesday 6/03/2020, 4:00PM HST

Statistics regarding daily new cases and active cases of USA, UK, Brazil, India, Egypt, Russia, Israel, and Cyprus from March 1 to present.

Source: <a href="https://www.worldometers.info/coronavirus/">https://www.worldometers.info/coronavirus/</a>

Statistics regarding daily new cases are also included for Hawaii.

Source: <a href="https://health.hawaii.gov/news/covid-19-updates/">https://health.hawaii.gov/news/covid-19-updates/</a>



### USA





#### UK



### Russia





### Brazil





### India





### Israel





# Egypt





### Cyprus





## Hawaii



#### Worldwide