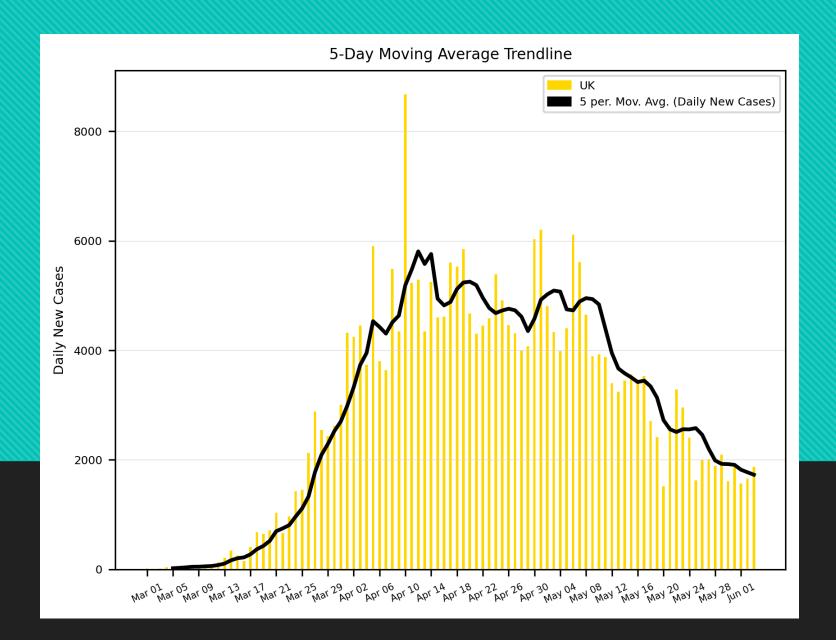

## COVID-19 Cases

As of Wednesday 6/03/2020, 4:00PM HST

Statistics regarding daily new cases and active cases of USA, UK, Brazil, India, Egypt, Russia, Israel, and Cyprus from March 1 to present.

Source: <a href="https://www.worldometers.info/coronavirus/">https://www.worldometers.info/coronavirus/</a>

Statistics regarding daily new cases are also included for Hawaii.

Source: <a href="https://health.hawaii.gov/news/covid-19-updates/">https://health.hawaii.gov/news/covid-19-updates/</a>



### USA





#### UK



### Russia





### Brazil





### India





### Israel





# Egypt





### Cyprus





## Hawaii



#### Worldwide